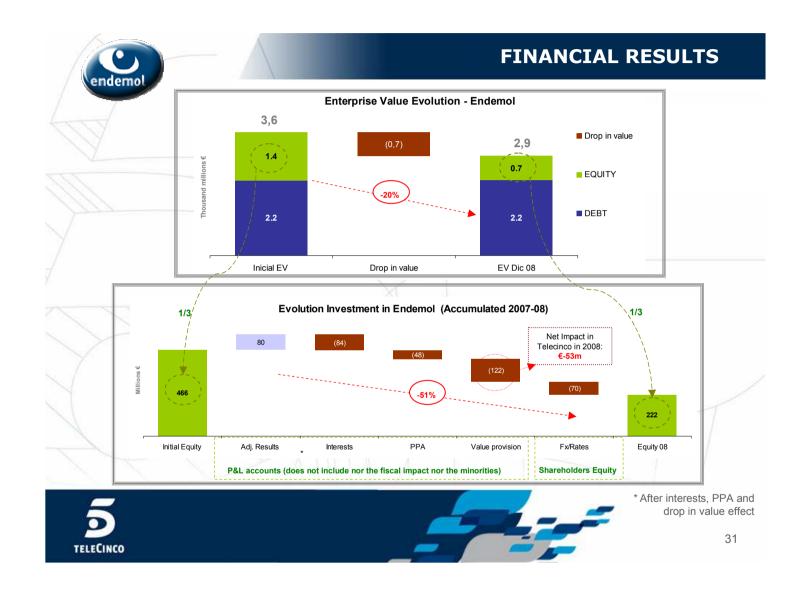

\*Post-rights amortisation

\*\*Excluding the net impact of the Impairment Test and Amortization of the intangibles related to the PPA of Endemol

(€million)

|                                     | FY08  | FY07    |
|-------------------------------------|-------|---------|
| Fixed assets                        | 323.6 | 510.7   |
| -Financial                          | 264.5 | 450.1   |
| -Non Financial                      | 59.1  | 60.6    |
| Audiovisual Rights and Pre-payments | 190.7 | 186.1   |
| -TV, Third Party Rights             | 96.6  | 104.7   |
| -TV, Spanish Fiction Rights         | 27.3  | 29.3    |
| -Co-production / distribution       | 66.9  | 52.1    |
| Pre-paid taxes                      | 26.3  | 19.6    |
| TOTAL NON-CURRENT ASSETS            | 540.7 | 716.4   |
| Current assets                      | 251.8 | 269.1   |
| Financial investments and cash      | 35.1  | 74.8    |
| TOTAL CURRENT ASSETS                | 286.9 | 344.0   |
| TOTAL ASSETS                        | 827.6 | 1,060.3 |
|                                     |       |         |
| Shareholders' equity                | 461.5 | 640.8   |
| Non-current provisions              | 43.8  | 90.1    |
| Non-current payables                | 0.2   | 0.2     |
| Non-current financial liabilities   | 59.8  | 60.6    |
| TOTAL NON-CURRENT LIABILITIES       | 103.8 | 150.9   |
| Current payables                    | 261.1 | 267.5   |
| Current financial liabilities       | 1.2   | 1.1     |
| TOTAL CURRENT LIABILITIES           | 262.3 | 268.6   |
| TOTAL LIABILITIES                   | 827.6 | 1,060.3 |