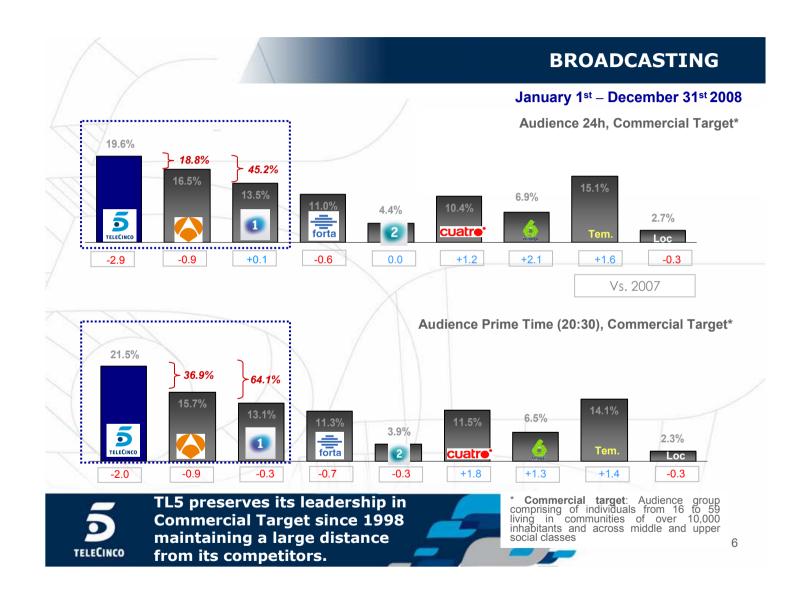

## Commercial strategy, FY2008

| Audience | SHARE  | SECONDS | GRP's (20")                       | C/GRP's (20") | TV gross Adv<br>Revenues |
|----------|--------|---------|-----------------------------------|---------------|--------------------------|
| %        | △ (%)  | △ (%)   | △ (%)                             | △ (%)         | € mill (%                |
| 18.1%    | -10.8% | -2.8%   | - 11,2%                           | -0,4%         | 916.9 -11.6%             |
|          | %      |         | % <u>\( \( \) (\( \) (\( \) )</u> | % △ (%) △ (%) | % △ (%) △ (%) △ (%)      |

TL5 achieves a result in line with the objective of maintaining the market share

Source: TNS and Publiespaña