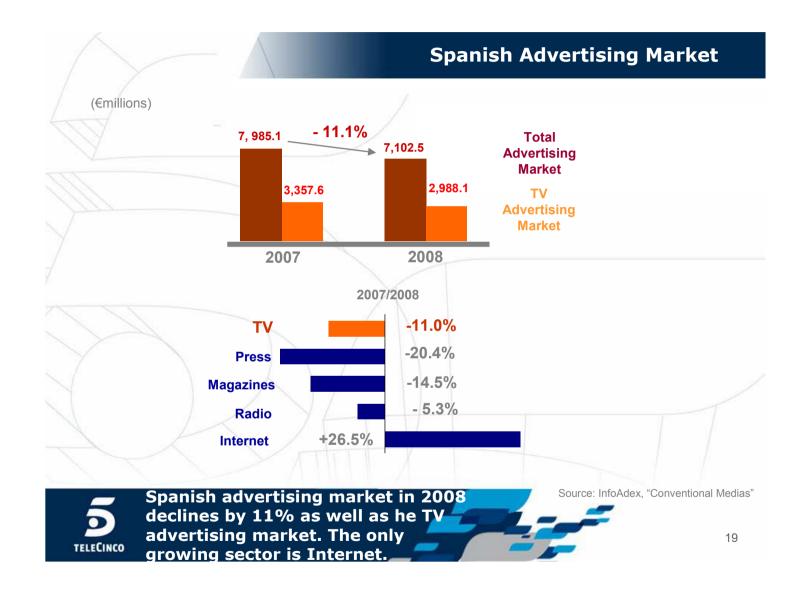

## **ADVERTISING**

## Commercial strategy, FY2008

| Audience | SHARE  | SECONDS | GRP's (20")                       | C/GRP's (20") | TV gross Adv<br>Revenues |
|----------|--------|---------|-----------------------------------|---------------|--------------------------|
| %        | △ (%)  | △ (%)   | △ (%)                             | △ (%)         | € mill (%                |
| 18.1%    | -10.8% | -2.8%   | - 11,2%                           | -0,4%         | 916.9 -11.6%             |
|          | %      |         | % <u>\( \( \) (\( \) (\( \) )</u> | % △ (%) △ (%) | % △ (%) △ (%) △ (%)      |

TL5 achieves a result in line with the objective of maintaining the market share

Source: TNS and Publiespaña