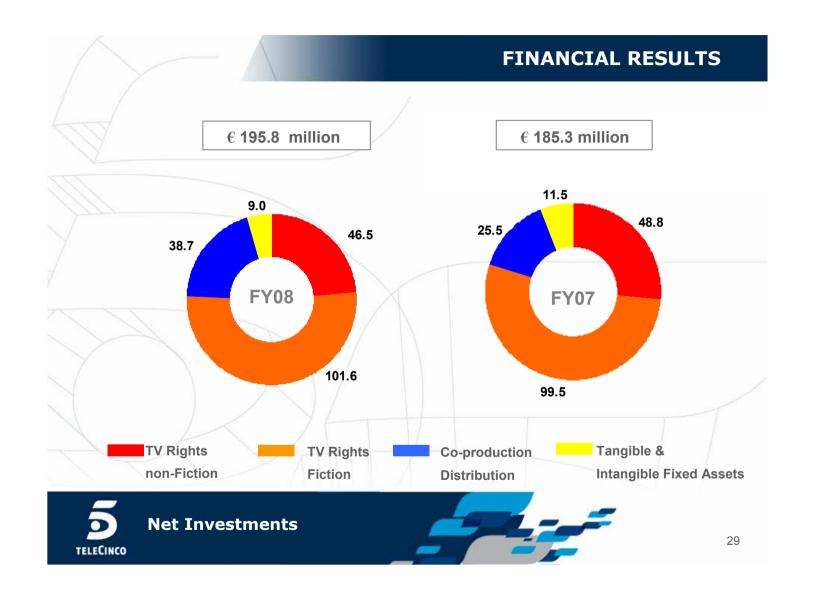

5 TELECINCO

Consolidated Financial Results

(1) Post-rights amortization

(2) Excluding the net impact of the Impairment Test and amortization of the intangibles related to the PPA of Endemol

|                                   |        | -      |                    |
|-----------------------------------|--------|--------|--------------------|
|                                   | FY08   | FY07   | Diff. in € million |
| Initial Cash Position             | 13.2   | 396.1  | -382.9             |
| Free Cash Flow                    | 315.1  | 366.8  | -51.7              |
| Cash Flow from Operations         | 508.6  | 566.7  | -58.0              |
| Net Investments                   | -195.8 | -185.3 | -10.6              |
| Change in Net Working Capital     | 2.3    | -14.6  | 16.9               |
| Change in Equity                  | -1.3   | 27.7   | -29.1              |
| Financial Investments             | -36.8  | -464.5 | 427.7              |
| Dividends received                | 1.6    | 1.2    | 0.4                |
| Dividend payments                 | -317.6 | -314.3 | -3.3               |
| Total Net Cash Flow               | -39.0  | -383.0 | 344.0              |
| Final Cash Position               | -25.8  | 13.1   | 39.0               |
| Free Cash Flow/Total Net Revenues | 32.1%  | 33.9%  |                    |

\*Post-rights amortisation

\*\*Excluding the net impact of the Impairment Test and Amortization of the intangibles related to the PPA of Endemol

(€million)

|                                     | FY08  | FY07    |
|-------------------------------------|-------|---------|
| Fixed assets                        | 323.6 | 510.7   |
| -Financial                          | 264.5 | 450.1   |
| -Non Financial                      | 59.1  | 60.6    |
| Audiovisual Rights and Pre-payments | 190.7 | 186.1   |
| -TV, Third Party Rights             | 96.6  | 104.7   |
| -TV, Spanish Fiction Rights         | 27.3  | 29.3    |
| -Co-production / distribution       | 66.9  | 52.1    |
| Pre-paid taxes                      | 26.3  | 19.6    |
| TOTAL NON-CURRENT ASSETS            | 540.7 | 716.4   |
| Current assets                      | 251.8 | 269.1   |
| Financial investments and cash      | 35.1  | 74.8    |
| TOTAL CURRENT ASSETS                | 286.9 | 344.0   |
| TOTAL ASSETS                        | 827.6 | 1,060.3 |
|                                     |       |         |
| Shareholders' equity                | 461.5 | 640.8   |
| Non-current provisions              | 43.8  | 90.1    |
| Non-current payables                | 0.2   | 0.2     |
| Non-current financial liabilities   | 59.8  | 60.6    |
| TOTAL NON-CURRENT LIABILITIES       | 103.8 | 150.9   |
| Current payables                    | 261.1 | 267.5   |
| Current financial liabilities       | 1.2   | 1.1     |
| TOTAL CURRENT LIABILITIES           | 262.3 | 268.6   |
| TOTAL LIABILITIES                   | 827.6 | 1,060.3 |