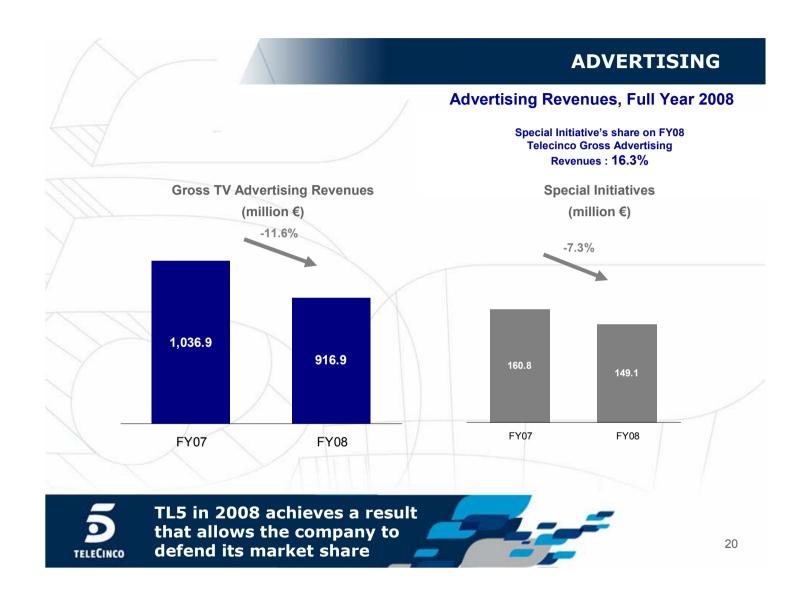

## **ADVERTISING**

## TV advertising market by sectors

Sector Breakdown (% on total Adv sales)

Sector Growth (FY08 vs. FY07)

| <b>#</b>    | Retail          | + 3.8% |
|-------------|-----------------|--------|
|             | Telecos         | + 0.5% |
|             | Other           | -8.8%  |
| <b>"</b>    | Health & Beauty | -10.1% |
|             | Food            | -14.9% |
| <b>(∓</b> ) | Automotive      | -19.8% |
|             | Finance         | -26.4% |

5 TELECINCO

TV Advertising Market by Sectors at FY08

Source: Publiespaña

| _                                                                         |                         |                         |        |
|---------------------------------------------------------------------------|-------------------------|-------------------------|--------|
| /                                                                         | FY08                    | FY07                    | VAR %  |
| TOTAL-NET REVENUES                                                        | 981.9                   | 1,081.6                 | -9.2%  |
| TOTAL COSTS                                                               | 594.9                   | 596.4                   | -0.2%  |
| Personnel                                                                 | 89.2                    | 84.9                    | 5.1%   |
| Operating Costs                                                           | 317.0                   | 318.1                   | -0.3%  |
| Amortizations & Depretiations                                             | 188.8                   | 193.5                   | -2.4%  |
| EBITDA (1)                                                                | 394.8                   | 490.6                   | -19.5% |
| EBIT                                                                      | 386.9                   | 485.3                   | -20.3% |
| Pre-Tax Profit                                                            | 207.6                   | 487.4                   | -57.4% |
| Net Profit Reported                                                       | 211.3                   | 353.1                   | -40.2% |
| Net Profit Adjusted (2)                                                   | 282.6                   | 362.1                   | -22.0% |
| EBITDA/ NET REVENUES EBIT/ NET REVENUES NET PROFIT Reported/ NET REVENUES | 40.2%<br>39.4%<br>21.5% | 45.4%<br>44.9%<br>32.6% |        |
| NET PROFIT Adjusted/ NET REVENUES                                         | 28.8%                   | 33.5%                   | 1.     |