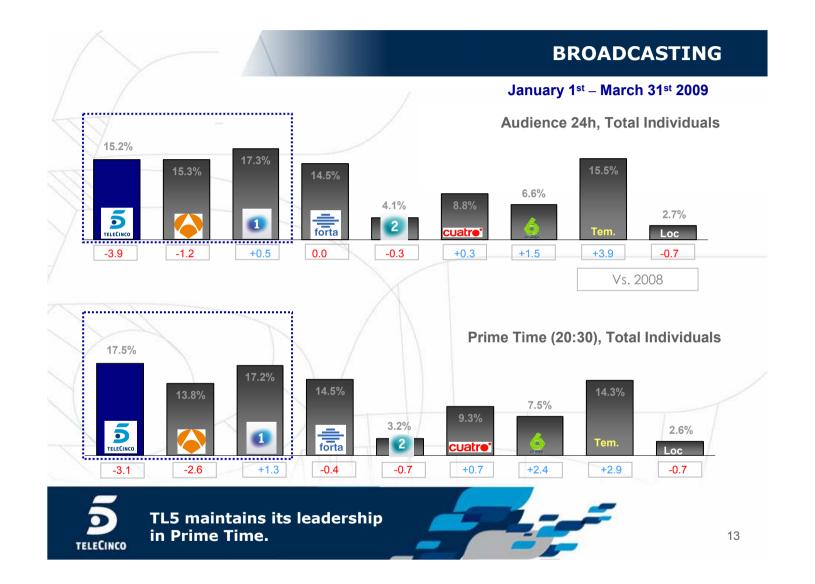

TL5 Prime Time leads on all nights of the week

Slot: 22:00-0:00 Total individuals