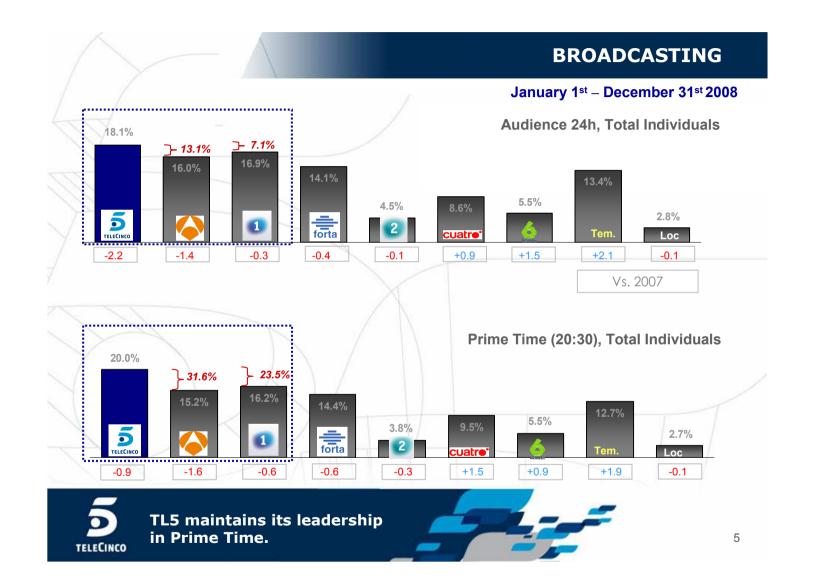

TL5 Prime Time leads on all nights of the week

Slot: 22:00-0:00 Total individuals