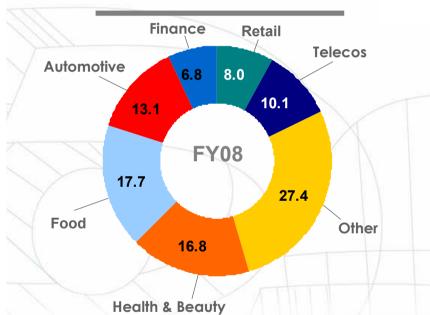

## **ADVERTISING**

## TV advertising market by sectors

Sector Breakdown (% on total Adv sales)

Sector Growth (FY08 vs. FY07)

| <b>#</b>    | Retail          | + 3.8% |
|-------------|-----------------|--------|
|             | Telecos         | + 0.5% |
|             | Other           | -8.8%  |
| <b>"</b>    | Health & Beauty | -10.1% |
|             | Food            | -14.9% |
| <b>(∓</b> ) | Automotive      | -19.8% |
|             | Finance         | -26.4% |

5 TELECINCO

TV Advertising Market by Sectors at FY08

Source: Publiespaña

| _                                                                         |                         |                         |        |
|---------------------------------------------------------------------------|-------------------------|-------------------------|--------|
| /                                                                         | FY08                    | FY07                    | VAR %  |
| TOTAL-NET REVENUES                                                        | 981.9                   | 1,081.6                 | -9.2%  |
| TOTAL COSTS                                                               | 594.9                   | 596.4                   | -0.2%  |
| Personnel                                                                 | 89.2                    | 84.9                    | 5.1%   |
| Operating Costs                                                           | 317.0                   | 318.1                   | -0.3%  |
| Amortizations & Depretiations                                             | 188.8                   | 193.5                   | -2.4%  |
| EBITDA (1)                                                                | 394.8                   | 490.6                   | -19.5% |
| EBIT                                                                      | 386.9                   | 485.3                   | -20.3% |
| Pre-Tax Profit                                                            | 207.6                   | 487.4                   | -57.4% |
| Net Profit Reported                                                       | 211.3                   | 353.1                   | -40.2% |
| Net Profit Adjusted (2)                                                   | 282.6                   | 362.1                   | -22.0% |
| EBITDA/ NET REVENUES EBIT/ NET REVENUES NET PROFIT Reported/ NET REVENUES | 40.2%<br>39.4%<br>21.5% | 45.4%<br>44.9%<br>32.6% |        |
| NET PROFIT Adjusted/ NET REVENUES                                         | 28.8%                   | 33.5%                   | 1.     |