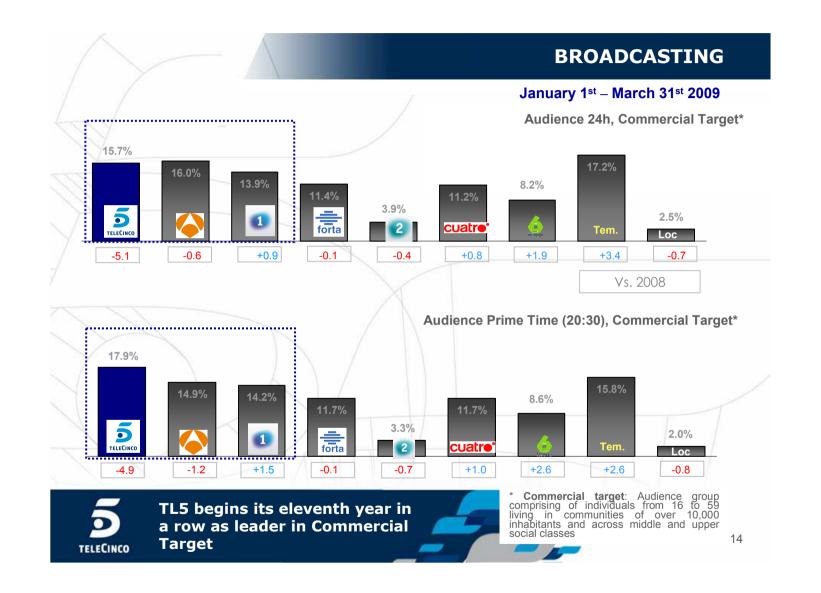

-1.5

-0.3

+1.8

+0.6

-1.2

+0.6

TELECINCO

TL5, with 35.5% in 24h audience and 38.9% in PT, maintains its relative position versus its main competitors