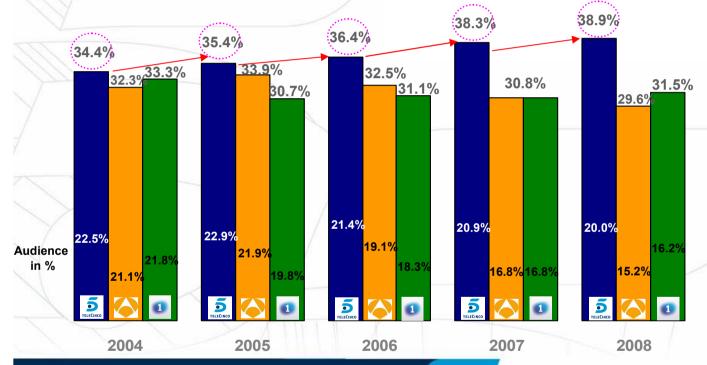

5 TELECINCO

Consolidated Balance Sheet

(€million)

35

Relative Position: January 1st – Dec. 31st 2008

Market Share, Audience Share 24h, Total individuals

• TELECINCO

Market Share, **Audience Share PT, Total individuals** 

• TELECINCO

2007\*

37.0

31.7

31.3

38.3

30.8

30.8

2008\*

35.5

31.4

33.2

38.9

29.6

31.4

Diff.

-1.5

-0.3

+1.8

+0.6

-1.2

+0.6

TELECINCO

TL5, with 35.5% in 24h audience and 38.9% in PT, maintains its relative position versus its main competitors

**TL5+A3TV+TVE1 = 100** \*From January 1st to Dec. 31st