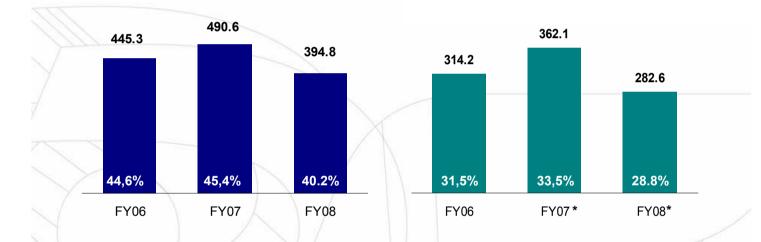

## **GROUP**

|                              | FY08  | FY07    | VAR. % |
|------------------------------|-------|---------|--------|
| Total Net Revenues (€ mn)    | 981.9 | 1,081.6 | -9.2%  |
| Total Operating Costs        | 587.0 | 591.0   | -0.7%  |
| EBITDA adj.* (€ mn)          | 394.8 | 490.6   | -19.5% |
| EBITDA adj/Net Revenues      | 40.2% | 45.4%   |        |
| EBIT (€ mn)                  | 386.9 | 485.3   | -20.3% |
| EBIT/Net Revenues            | 39.4% | 44.9%   |        |
|                              |       |         |        |
| Net Profit Reported (€ mn)   | 211.3 | 353.1   | -40.2% |
| Net Profit Adjusted** (€ mn) | 282.6 | 362.1   | -22.0% |
|                              |       |         |        |
| FCF (€ mn)                   | 315.1 | 366.8   | -14.1% |
| FCF/Total Net Revenues       | 32.1% | 33.9%   |        |
| Net Cash Position            | -25.8 | 13.1    | n.a.   |

5 TELECINCO

TV Advertising Market by Sectors at FY08

Source: Publiespaña

| _                                                                         |                         |                         |        |
|---------------------------------------------------------------------------|-------------------------|-------------------------|--------|
| /                                                                         | FY08                    | FY07                    | VAR %  |
| TOTAL-NET REVENUES                                                        | 981.9                   | 1,081.6                 | -9.2%  |
| TOTAL COSTS                                                               | 594.9                   | 596.4                   | -0.2%  |
| Personnel                                                                 | 89.2                    | 84.9                    | 5.1%   |
| Operating Costs                                                           | 317.0                   | 318.1                   | -0.3%  |
| Amortizations & Depretiations                                             | 188.8                   | 193.5                   | -2.4%  |
| EBITDA (1)                                                                | 394.8                   | 490.6                   | -19.5% |
| EBIT                                                                      | 386.9                   | 485.3                   | -20.3% |
| Pre-Tax Profit                                                            | 207.6                   | 487.4                   | -57.4% |
| Net Profit Reported                                                       | 211.3                   | 353.1                   | -40.2% |
| Net Profit Adjusted (2)                                                   | 282.6                   | 362.1                   | -22.0% |
| EBITDA/ NET REVENUES EBIT/ NET REVENUES NET PROFIT Reported/ NET REVENUES | 40.2%<br>39.4%<br>21.5% | 45.4%<br>44.9%<br>32.6% |        |
| NET PROFIT Adjusted/ NET REVENUES                                         | 28.8%                   | 33.5%                   | 1.     |

Consolidated Cash Flow statement

EBITDA (in million €)
EBITDA/ NET REVENUES (in %)

NET PROFIT (in million €)
NET PROFIT/NET REVENUES (in %)

\* Adjusted Net Profit: excludes the accounting impact (after taxes) of the Impairment Test and the amortization of the intangibles resulting from the PPA of the Endemol acquisition.