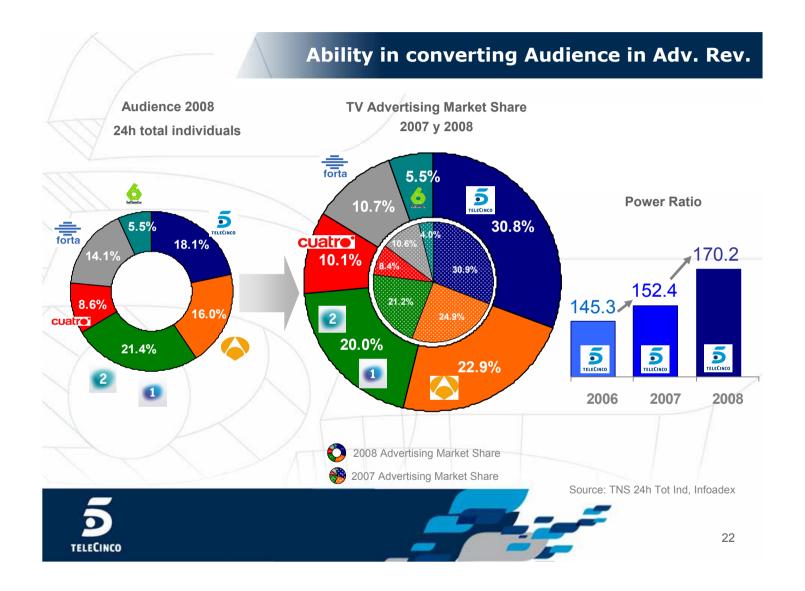

## **ADVERTISING**

## Commercial strategy, FY2008

| Audience | SHARE  | SECONDS | GRP's (20")                       | C/GRP's (20") | TV gross Adv<br>Revenues |
|----------|--------|---------|-----------------------------------|---------------|--------------------------|
| %        | △ (%)  | △ (%)   | △ (%)                             | △ (%)         | € mill (%                |
| 18.1%    | -10.8% | -2.8%   | - 11,2%                           | -0,4%         | 916.9 -11.6%             |
|          | %      |         | % <u>\( \( \) (\( \) (\( \) )</u> | % △ (%) △ (%) | % △ (%) △ (%) △ (%)      |

TL5 achieves a result in line with the objective of maintaining the market share

Source: TNS and Publiespaña