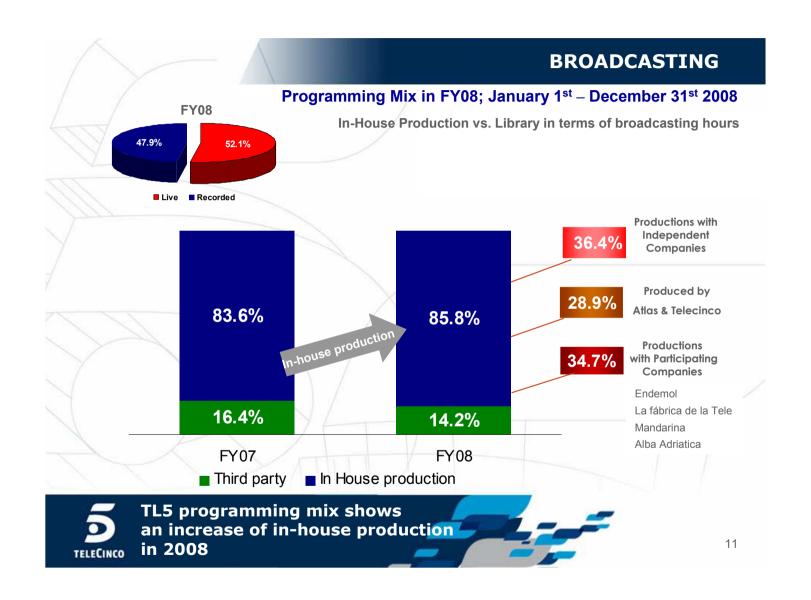

TL5 offers the best programs of the period with large choice of products

\*Ranking of programmes: Only 2 broadcasts or more