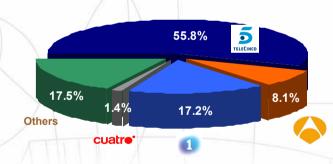

### Audience 24h, Total Individuals

|      | Telecinco | Antena 3 | TVE1 | FORTA | Cuatro | La Sexta | Others |
|------|-----------|----------|------|-------|--------|----------|--------|
| 2008 | 204       | 70       | 91   | 0     | 4      | 0        | 6      |
| 2007 | 256       | 66       | 39   | - 0   | 0      | 0        | 5      |
| 2006 | 229       | 106      | 32   | 1     | 1      | 0        | 0      |
| 2005 | 200       | 120      | 41   | 5     | 0      | 0        | 0      |
| 2004 | 169       | 83       | 119  | 1     | 0      | 0        | 0      |
| 2003 | 75        | 40       | 255  | 4     | 0      | 0        | 0      |

Telecinco wins 55,8% of the days of 2008, TL5 is leader in 204 days of the year.

2009: a bunch of new programs to be added to a solid programming grid