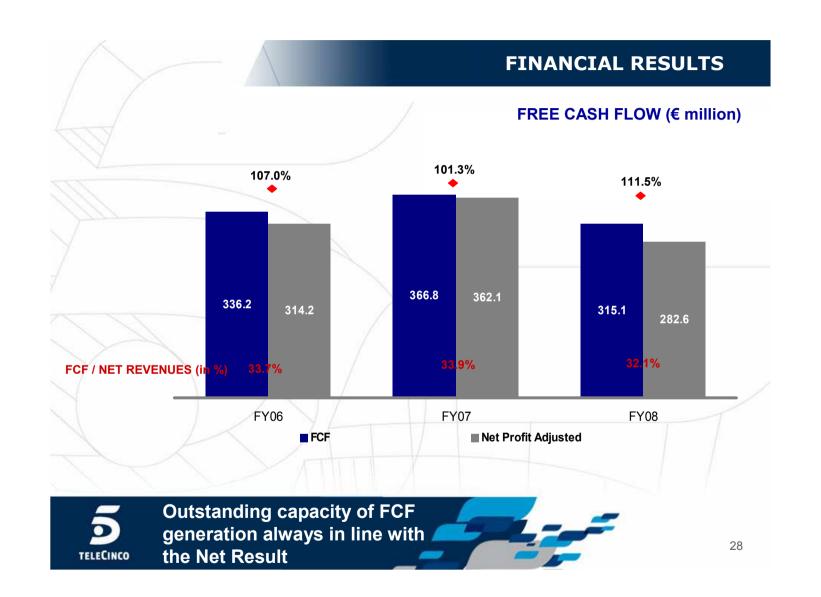

5 TELECINCO

Consolidated Financial Results

(1) Post-rights amortization

(2) Excluding the net impact of the Impairment Test and amortization of the intangibles related to the PPA of Endemol

|                                   |        | -      |                    |
|-----------------------------------|--------|--------|--------------------|
|                                   | FY08   | FY07   | Diff. in € million |
| Initial Cash Position             | 13.2   | 396.1  | -382.9             |
| Free Cash Flow                    | 315.1  | 366.8  | -51.7              |
| Cash Flow from Operations         | 508.6  | 566.7  | -58.0              |
| Net Investments                   | -195.8 | -185.3 | -10.6              |
| Change in Net Working Capital     | 2.3    | -14.6  | 16.9               |
| Change in Equity                  | -1.3   | 27.7   | -29.1              |
| Financial Investments             | -36.8  | -464.5 | 427.7              |
| Dividends received                | 1.6    | 1.2    | 0.4                |
| Dividend payments                 | -317.6 | -314.3 | -3.3               |
| Total Net Cash Flow               | -39.0  | -383.0 | 344.0              |
| Final Cash Position               | -25.8  | 13.1   | 39.0               |
| Free Cash Flow/Total Net Revenues | 32.1%  | 33.9%  |                    |

Consolidated Cash Flow statement

EBITDA (in million €)
EBITDA/ NET REVENUES (in %)

NET PROFIT (in million €)
NET PROFIT/NET REVENUES (in %)

\* Adjusted Net Profit: excludes the accounting impact (after taxes) of the Impairment Test and the amortization of the intangibles resulting from the PPA of the Endemol acquisition.