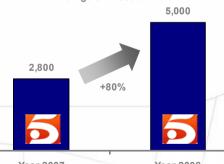

### **INTERNET**

### Nº4 web in the ranking of the media companies

| Jan-09 |              | Unic Users | Page<br>viewed | Average minutes |  |
|--------|--------------|------------|----------------|-----------------|--|
| 1      | El Mundo     | 11,063,768 | 338,724,486    | 14:37           |  |
| 2      | Marca.com    | 7,596,385  | 412,508,511    | 14:52           |  |
| 3      | 20Minutos.es | 6,951,613  | 101,204,963    | 05:14           |  |
| 4      | Telecinco.es | 5,295,818  | 129,919,751    | 08:28           |  |

## Nº1 page among the others broadcaster's webs

|   | Jan-09        | Unic Users | Page<br>viewed | Average minutes |
|---|---------------|------------|----------------|-----------------|
| 1 | Telecinco.es  | 5,295,818  | 129,919,751    | 08:28           |
| 2 | RTVE.es       | 3,257,244  | 56,087,550     | 05:22           |
| 3 | Antena3tv.com | 2.595.483  | 30.168.859     | 05:26           |

Series, programs, etc

Web content available for iPhone

Internet exclusive content such as "Becari@s", a successful fiction

Telecinco improves its records of single users and viewed pages in 2008.

Average Unic Users

Year 2007

Year 2008

Aim achieved: a website with its own identity

Source: Nielsen Online (data obtained with Country Market Intelligence), audited by OJD