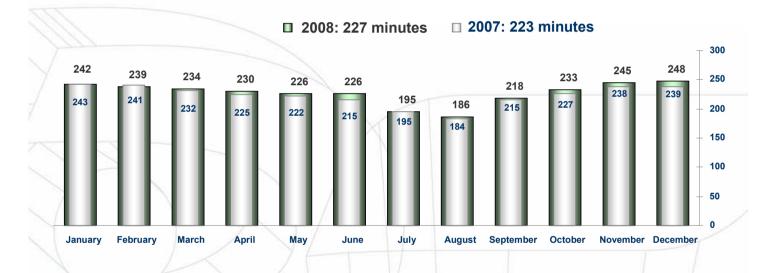

**Total TV consumption in minutes** 

TV consumption increases by 1.7%: in 2008 the daily average was 227 minutes (223 in 2007)

Maximum relative advantage of TL5 ahead of Antena 3 (9.3 points) and over TVE1 (7,4 points). TL5 improves the relative position with its main competitors