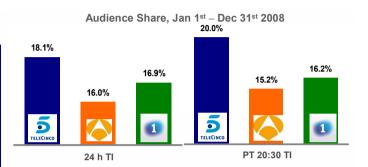

Telecinco wins 55,8% of the days of 2008, TL5 is leader in 204 days of the year.

2009: a bunch of new programs to be added to a solid programming grid