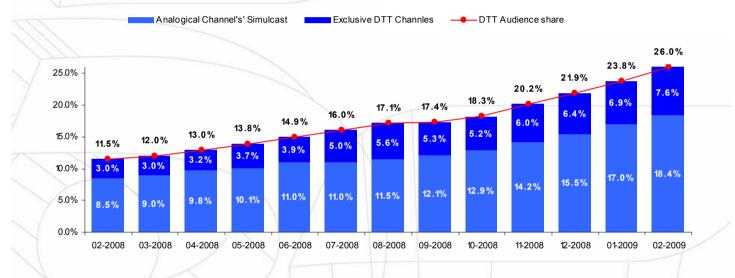

### **DIGITAL TELEVISION**

### **DTT Penetration**

Audience 24h, Total Individuals (%)

Technical Coverage: 90% Household Penetration: 48.5% (Source: SOFRES)

Equipment: 16,348,594 units sold

The analog channels' audience proves that, at the moment, the only growth driver is the technology change